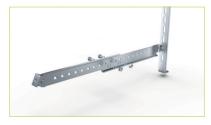

## Place of installation

balcony

# Mounting type

balcony

### Color

black

### Material

steel with anticorrosion coating

# Angle of inclination from vertical

10-25°

Module layout

landscape

### Maximum module height

1150 mm

Maximum module width

2450 mm

Maximum module area

2,65 m<sup>2</sup>