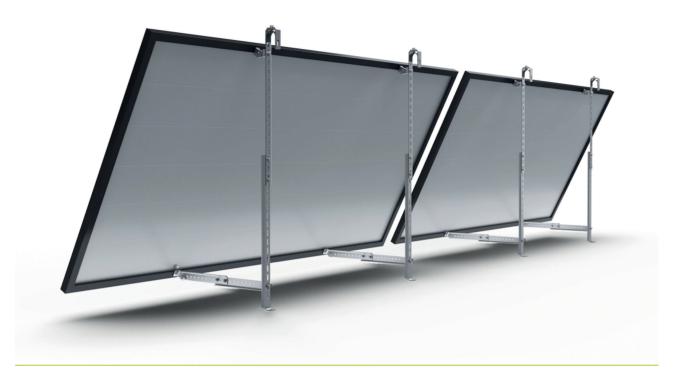

## Place of installation

balcony

# Mounting type

balcony

### Color

black

### Material

steel with anticorrosion coating

# Angle of inclination from vertical

10-25°

Module layout

landscape

### Maximum module height

1150 mm

Maximum module width

2450 mm

Maximum module area

2,65 m<sup>2</sup>