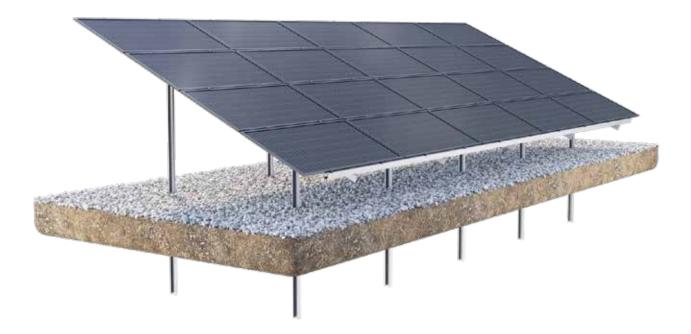

Ground mounted system

**ENZEIT PRIME GM 4H BF** 

Mounting type

ground mounted

Module

layout

horizontal

Number of supports

double support, 3 mm thick

Module height

1700-2500 mm

Ľ

Material

steel with anticorrosion coating

#### ······. ← →

Module width

1000-1350 mm

Angle of inclination from vertical

15°-35°

Bifacial modules

yes

## 10 lat

Warranty

10 years

Standards

PN-EN-1090-1+A1:2012 PN-EN 1991-1-1:2004 PN-EN-1991-1-3:2005 PN-EN-1991-1-4:2008 PN-EN 1993-1-1:2006