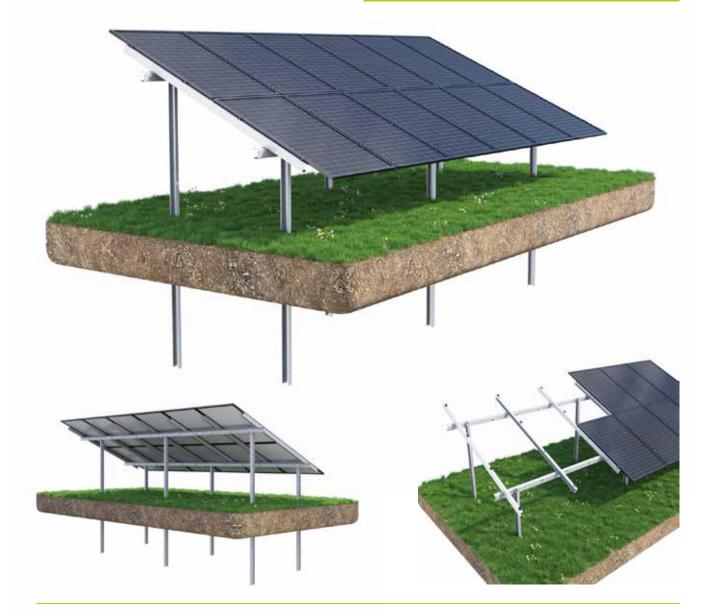

Ground mounted system

ENZEIT MATCH GM 2V BF

## 

Mounting type

ground mounted

Module

layout

vertical

Number of supports

T

double support, 3 mm thick

Module height

1700-2300 mm

## Material

steel with anticorrosion coating

Module width

1134 mm

Angle of inclination from vertical

25°

yes

## 10 lat

Warranty

10 years

Standards

PN-EN-1090-1+A1:2012 PN-EN 1991-1-1:2004 PN-EN-1991-1-3:2005 PN-EN-1991-1-4:2008 PN-EN 1993-1-1:2006

Welcome to the world of Enzeit Technik, where innovation meets precision, and fresh perspectives are transformed into unique projects. We create solutions for professionals, drawing from the rich experience of the GTV group.