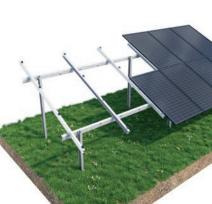

## **ENZEIT MATCH GM 2V BF**

**ROOT SYSTEM** 

Mounting type

rammed in, root system, concrete mounted

Module layout

vertical

Number of supports

double support, 3 mm thick

Module height

1700-2300 mm

Material

steel with anticorrosion coating

Module width

1134 mm

Tilt angle

25°