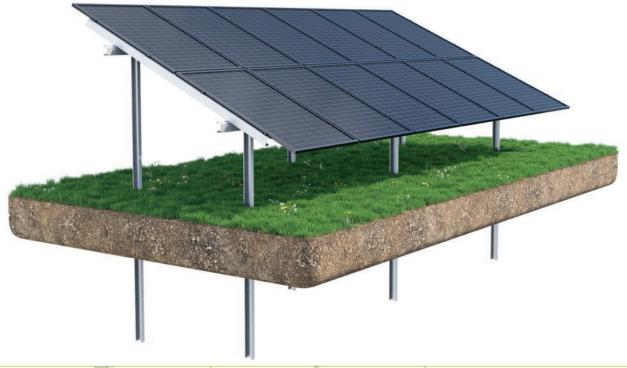

## **ENZEIT MATCH GM 2V BF**

**ROOT SYSTEM** 

Mounting type

rammed in, root system, concrete mounted

Module layout

vertical

Number of supports

double support, 3 mm thick

Module height

1700-2300 mm

Material

steel with anticorrosion coating

Module width

1134 mm

Tilt angle

25°

Orientation

south

Warranty

10 years

Standards

PN-EN-1090-1+A1:2012 PN-EN 1991-1-1:2004 PN-EN-1991-1-3:2005 PN-EN-1991-1-4:2008 PN-EN 1993-1-1:2006

Welcome to the world of Enzeit Technik, where innovation meets precision, and fresh perspectives are transformed into unique projects. We create solutions for professionals drawing on the rich experience of the GTV group. The manufacturing process of PV systems at Enzeit Technik is covered by the Factory Production Control system overseen by TUV SUD Poland.