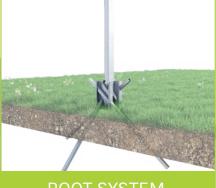

## **ENZEIT MATCH GM 2V BF**

**ROOT SYSTEM** 

Mounting type

rammed in, root system, concrete mounted

Module layout

vertical

Number of supports

double support, 3 mm thick