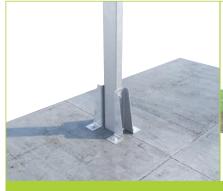

## **ENZEIT MATCH GM 2V BF**

**ROOT SYSTEM** 

Mounting type

rammed in, root system, concrete mounted

Module layout

vertical

Number of supports

double support, 3 mm thick