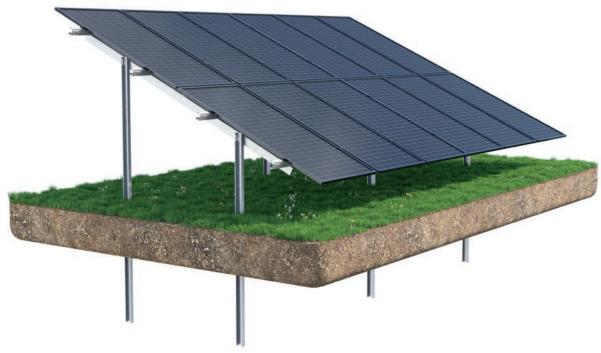

## **ENZEIT MATCH GM 2V**

Mounting type

rammed in, root system, concrete mounted

Module layout

vertical

Number of supports

double support, 3 mm thick

Module height

1700-2300 mm

Material

steel with anticorrosion coating

Module width

1134 mm

Tilt angle

25°

Orientation

south

Warranty

10 years

Standards

PN-EN-1090-1+A1:2012 PN-EN 1991-1-1:2004 PN-EN-1991-1-3:2005 PN-EN-1991-1-4:2008 PN-EN 1993-1-1:2006

Welcome to the world of Enzeit Technik, where innovation meets precision, and fresh perspectives are transformed into unique projects. We create solutions for professionals drawing on the rich experience of the GTV group.