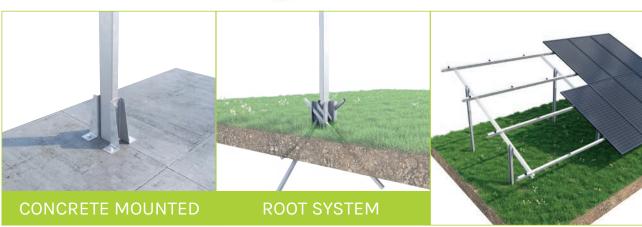

## **ENZEIT MATCH GM 2V**

Mounting type

rammed in, root system, concrete mounted

Module layout

vertical

Number of supports

double support, 3 mm thick

Module height