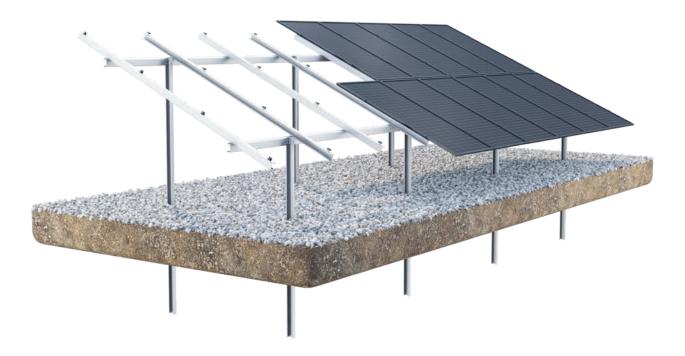

Ground mounted system

**ENZEIT PRIME GM 2V BF** 

Mounti

Mounting type

rammed in, root system

Module

layout

vertical

ng din

double support, 3 mm thick

T

Number of supports

Module height

1700-2500 mm

Material

steel with anticorrosion coating

Module width 1000-1350 mm

Tilt angle

15°-35°

south

## 10 lat

Warranty

10 years

Standards

PN-EN-1090-1+A1:2012 PN-EN 1991-1-1:2004 PN-EN-1991-1-3:2005 PN-EN-1991-1-4:2008 PN-EN 1993-1-1:2006