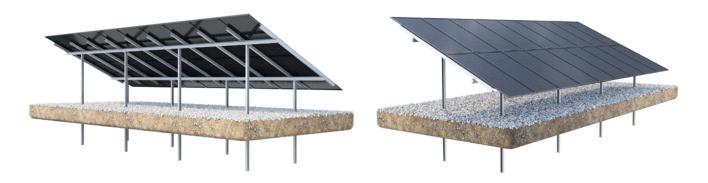

Ground mounted system

**ENZEIT PRIME GM 2V BF** 

Mounti

Mounting type

rammed in, root system

Module

layout

vertical

ng din

double support, 3 mm thick

T

Number of supports

Module height

1700-2500 mm

Material

steel with anticorrosion coating

Module width 1000-1350 mm

Tilt angle

15°-35°

south

## 10 lat

Warranty

10 years

Standards

PN-EN-1090-1+A1:2012 PN-EN 1991-1-1:2004 PN-EN-1991-1-3:2005 PN-EN-1991-1-4:2008 PN-EN 1993-1-1:2006