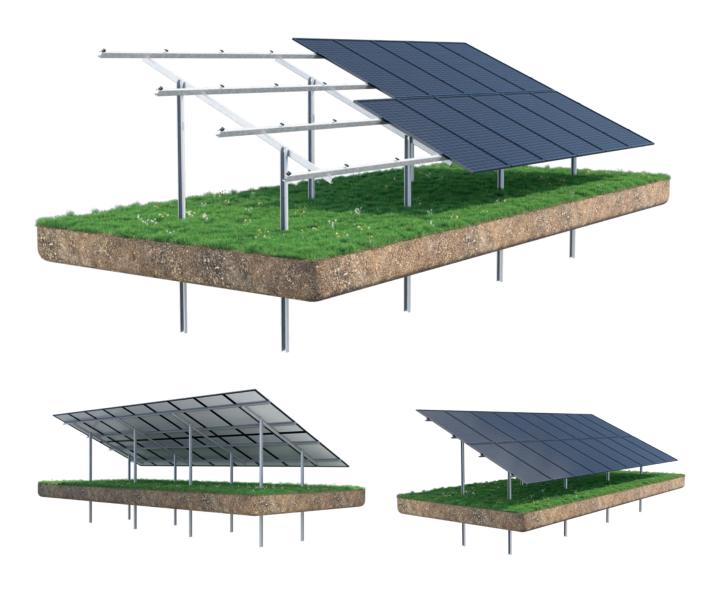

## **ENZEIT PRIME GM 2V**

Mounting type

rammed in, root system

Module layout

vertical

Number of supports

double support, 3 mm thick

Module height

1700-2500 mm

Material

steel with anticorrosion coating

Module width

1000-1350 mm

Tilt angle

15°-35°

Orientation

south

Warranty

10 years

Standards

PN-EN-1090-1+A1:2012 PN-EN 1991-1-1:2004 PN-EN-1991-1-3:2005 PN-EN-1991-1-4:2008 PN-EN 1993-1-1:2006

Welcome to the world of Enzeit Technik, where innovation meets precision, and fresh perspectives are transformed into unique projects. We create solutions for professionals drawing on the rich experience of the GTV group.