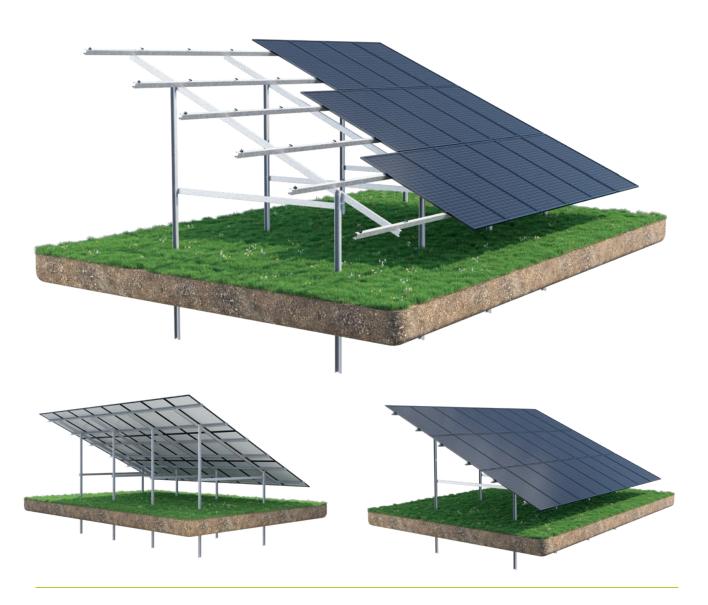

## **ENZEIT PRIME GM 3V**

Mounting type

rammed in, root system

Module layout

vertical

Number of supports

double support, 3 mm thick

Module height

1700-2500 mm

Material

steel with anticorrosion coating

Module width

1000-1350 mm

Tilt angle

15°-35°

Orientation

south

Warranty

10 years

Standards

PN-EN-1090-1+A1:2012 PN-EN 1991-1-1:2004 PN-EN-1991-1-3:2005 PN-EN-1991-1-4:2008 PN-EN 1993-1-1:2006

Welcome to the world of Enzeit Technik, where innovation meets precision, and fresh perspectives are transformed into unique projects. We create solutions for professionals drawing on the rich experience of the GTV group.