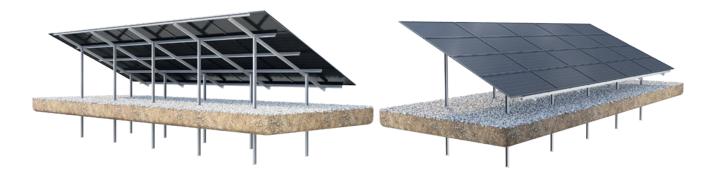

Ground mounted system

**ENZEIT PRIME GM 4H BF** 

Mounting type

rammed in, root system

Module

layout

horizontal

T Number of supports

double support, 3 mm thick

Module height

1700-2500 mm

Material

steel with anticorrosion coating

Module width

1000-1350 mm

Tilt angle

15°-35°

south

Warranty

10 years

Standards

PN-EN-1090-1+A1:2012 PN-EN 1991-1-1:2004 PN-EN-1991-1-3:2005 PN-EN-1991-1-4:2008 PN-EN 1993-1-1:2006

Welcome to the world of Enzeit Technik, where innovation meets precision, and fresh perspectives are transformed into unique projects. We create solutions for professionals drawing on the rich experience of the GTV group.