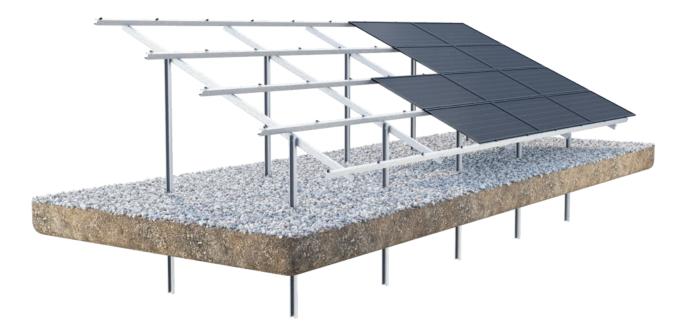

Ground mounted system

**ENZEIT PRIME GM 4H BF** 

Mounting type

rammed in, root system

Module

layout

horizontal

T Number of supports

double support, 3 mm thick

Module height

1700-2500 mm

Material

steel with anticorrosion coating

Module width

1000-1350 mm

Tilt angle

15°-35°

south

Warranty

10 years

Standards

PN-EN-1090-1+A1:2012 PN-EN 1991-1-1:2004 PN-EN-1991-1-3:2005 PN-EN-1991-1-4:2008 PN-EN 1993-1-1:2006

Welcome to the world of Enzeit Technik, where innovation meets precision, and fresh perspectives are transformed into unique projects. We create solutions for professionals drawing on the rich experience of the GTV group.