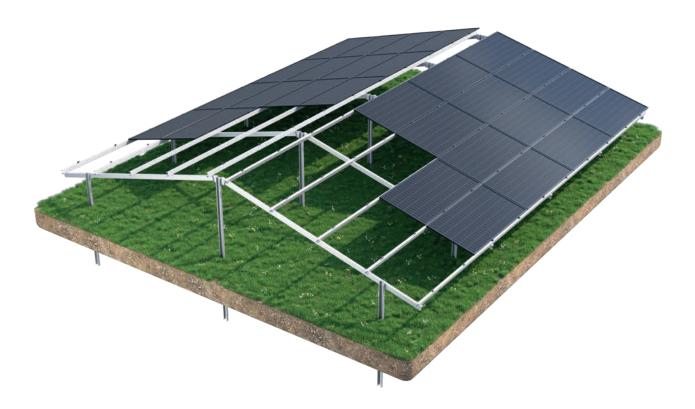

Ground mounted system

**ENZEIT PRIME GM 4H EW** 

# Þ

Mounting type

rammed in, root system

Module

layout

horizontal

Number of supports

double support, 3 mm thick

Module height

1700-2500 mm

### 

Material

steel with anticorrosion coating

### ······. ← →

Module width

1000-1350 mm

Tilt angle

10°-25°

east-west

## 10 lat

Warranty

10 years

Standards

PN-EN-1090-1+A1:2012 PN-EN 1991-1-1:2004 PN-EN-1991-1-3:2005 PN-EN-1991-1-4:2008 PN-EN 1993-1-1:2006