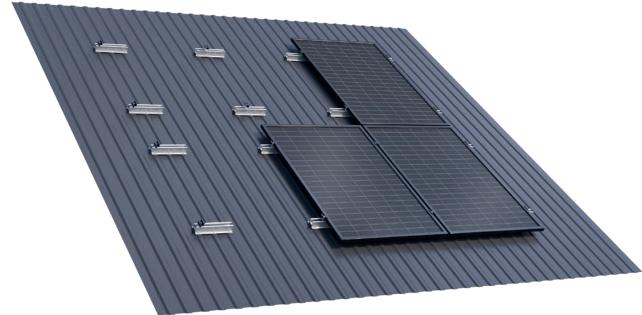

## **ENZEIT RIDGE**

The second

Mounting type

invasive

Module

layout

vertical, horizontal

Roof covering

Module height

any

trapezoidal sheet

Material

aluminum

Rail length

400, 600, 800 mm

Warranty

10 years

Module width

any

Roof type

pitched

PN-EN-1090-1+A1:2012 PN-EN 1991-1-1:2004 PN-EN-1991-1-3:2005 PN-EN-1991-1-4:2008 PN-EN 1993-1-1:2006

Welcome to the world of Enzeit Technik, where innovation meets precision, and fresh perspectives are transformed into unique projects. We create solutions for professionals drawing on the rich experience of the GTV group.