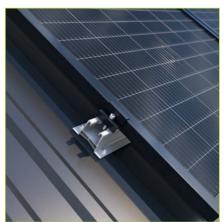

## **ENZEIT RIDGE**

The second

Mounting type

invasive

Module

layout

vertical, horizontal

Roof covering

Module height

any

trapezoidal sheet

Material

aluminum

Rail length

400, 600, 800 mm

Warranty

10 years

Module width

any

Roof type

pitched

PN-EN-1090-1+A1:2012 PN-EN 1991-1-1:2004 PN-EN-1991-1-3:2005 PN-EN-1991-1-4:2008 PN-EN 1993-1-1:2006

Welcome to the world of Enzeit Technik, where innovation meets precision, and fresh perspectives are transformed into unique projects. We create solutions for professionals drawing on the rich experience of the GTV group.