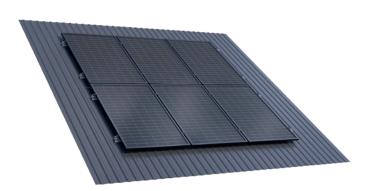

## **ENZEIT RIDGE**

The second

Mounting type

invasive

Module

layout

vertical, horizontal

Roof covering

Module height

any

trapezoidal sheet

Material

aluminum

Rail length

400, 600, 800 mm

Warranty

10 years

Module width

any

Roof type

pitched

PN-EN-1090-1+A1:2012 PN-EN 1991-1-1:2004 PN-EN-1991-1-3:2005 PN-EN-1991-1-4:2008 PN-EN 1993-1-1:2006

Welcome to the world of Enzeit Technik, where innovation meets precision, and fresh perspectives are transformed into unique projects. We create solutions for professionals drawing on the rich experience of the GTV group.